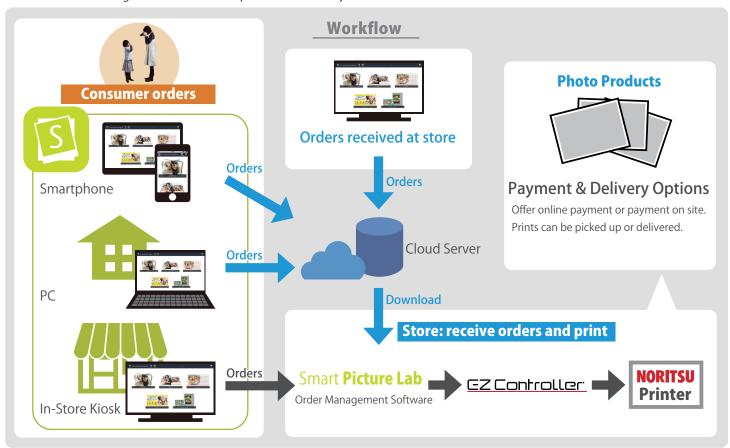

## Internet Package for online orders

#### Offer your customers online ordering. It's now easy and affordable.

Receive orders from PCs and smartphones with a Smart Picture Creation "Internet Package" subscription. Your customers will love the easy to use interface and payment options, and you will appreciate the flexibility of a cloud based system. Orders can be recieved and printed anywhere on the network.